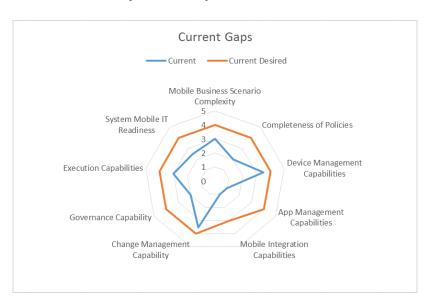

Your current gap will be represented in an easy-to-read graph showing the current state compared against desired state.

Get started today! Request your Enterprise Mobility Assessment and put your organization on the path to mobile readiness.