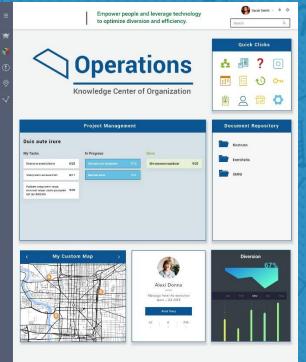

#### See Other News

SharePoint Intranet for an Oil & Gas Services Company

SharePoint Intranet for a Healthcare Services Company

Three-line item June 13, 2016

Secondary line text Lorem ipsum dapibus, neque id cursus faucibusSecondary line text Lorem ipsum dapibus, neque