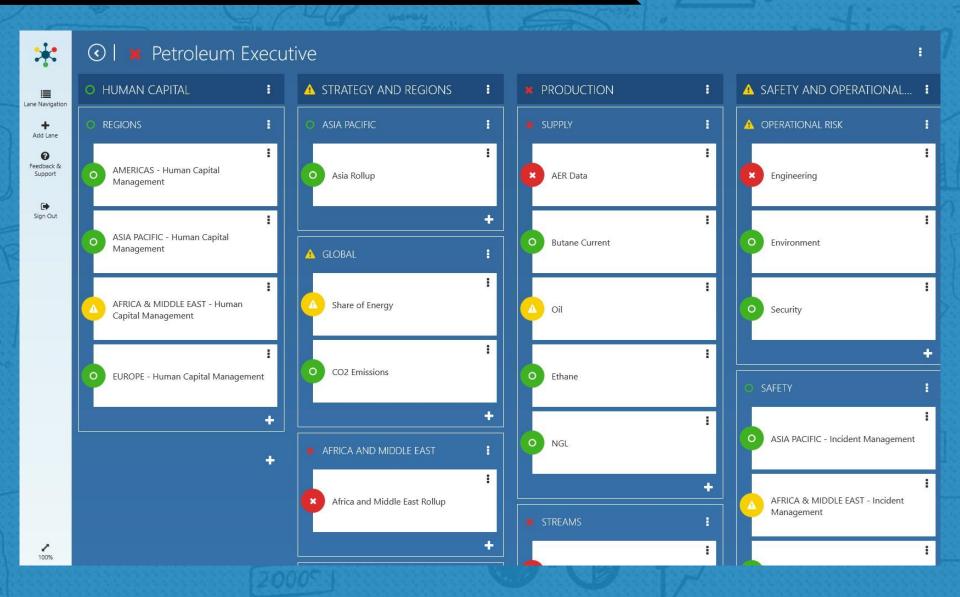

# **Surface Hub Application**

Project Management Application for the Surface Hub