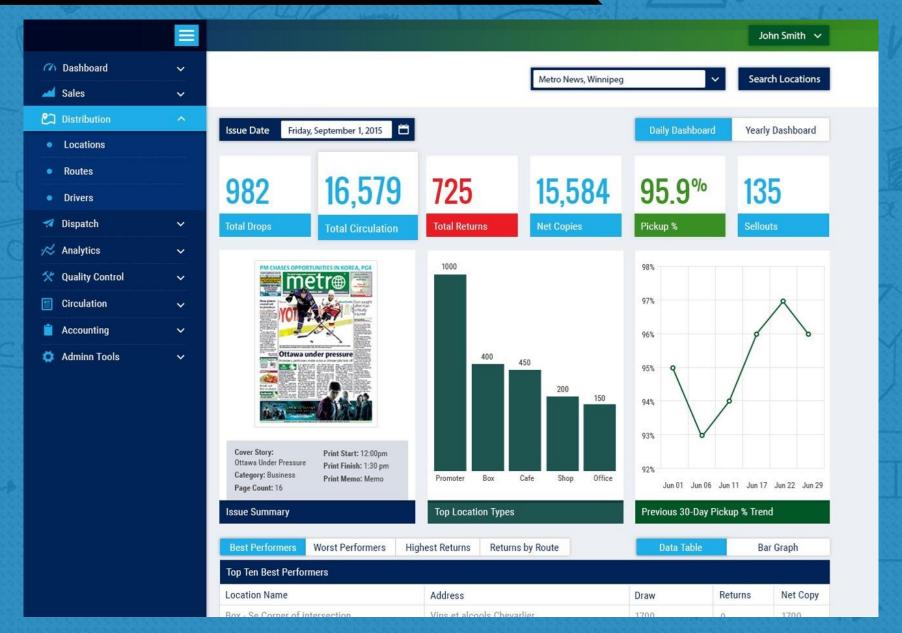

## Website

Public Website for a Home Loan & Mortgage Company (continued)

Internal Application for a Credit Union

Internal Application for a Newspaper Distribution Company

Flight Tracker Application for an Airline IT Company