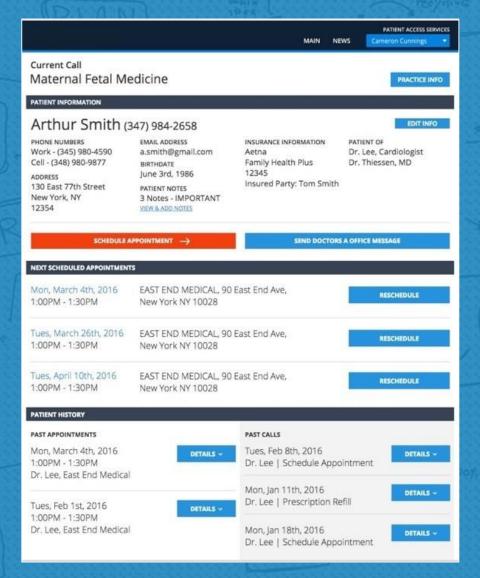

## Web & Mobile Application

External Application for Healthcare Patient Access Services