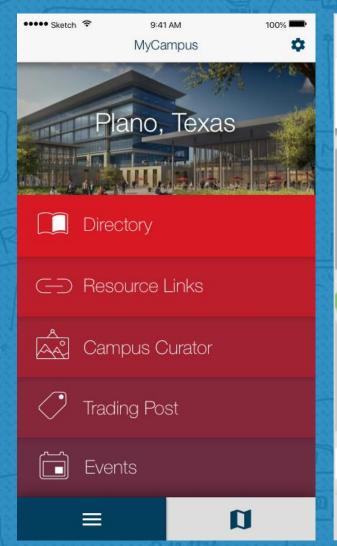

## **Mobile Application**

Corporate Campus Mobile App for a Fortune 500 Company

Self Balancing Scooter... \$199.99

Brand New Speedboard Self Bala Scooter/Segway With Samsung

Post