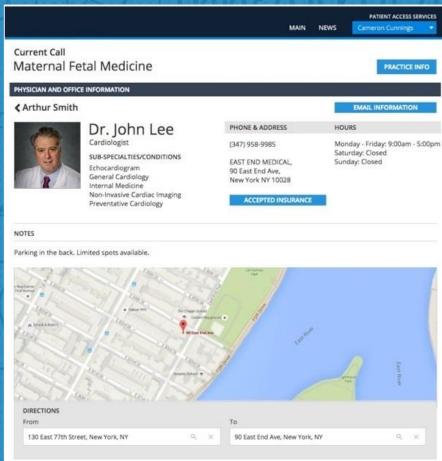

## Web & Mobile Application

External Application for Healthcare Patient Access Services